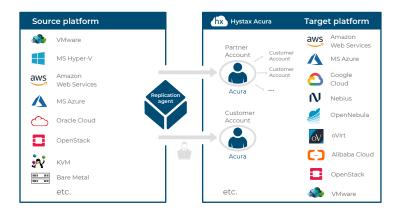

### How Hystax Acura Live Migration to Microsoft Azure solves those challenges

Hystax has more than 10 years of experience in backup and disaster recovery and developed a fully isolated and automated live cloud migration solution running solely on the customer system, providing 100% security, privacy, and complete control over the migration process. External and internal replication agents operate with application-consistent and crash-consistent background replicas of customer business applications. Hystax Acura Live Migration to MS Azure launches migrations orchestrated and supports test migrations an automated way to launch business applications on MS Azure without stopping production or loss of data. Customers can test business application migration performance and stability before making a final cutover.

#### **Business Benefits**

- Full automation of the migration process with respect to business application structure and topology
- Any-to-any live cloud migration solution that supports all cloud platforms, including AWS, MS Azure, Google Cloud Platform, IBM Cloud, Oracle Cloud, oVirt, VMware,
- KVM, OpenStack, OpenNebula, Alibaba Cloud, Bare Metal, etc.
  - Testing and configuration of a migrated site before
- making it the primary
  External and internal background replication without
- any data loss and orchestrated launch on a target site Final migration/cutover within a small maintenance window
- Low total costs of migration

# Hystax Acura Live Migration to Microsoft Azure

+1 628 251-1280 info@hystax.com | www.hystax.com

Hystax Acura Live Migration provides: companies with the only any-to-any cloud migration solution on the market that supports all cloud platforms, including AWS, MS Azure, Google Cloud Platform, IBM Cloud, Oracle Cloud, oVirt, VMware, KVM, OpenStack, OpenNebula, Alibaba Cloud, Bare Metal, etc.